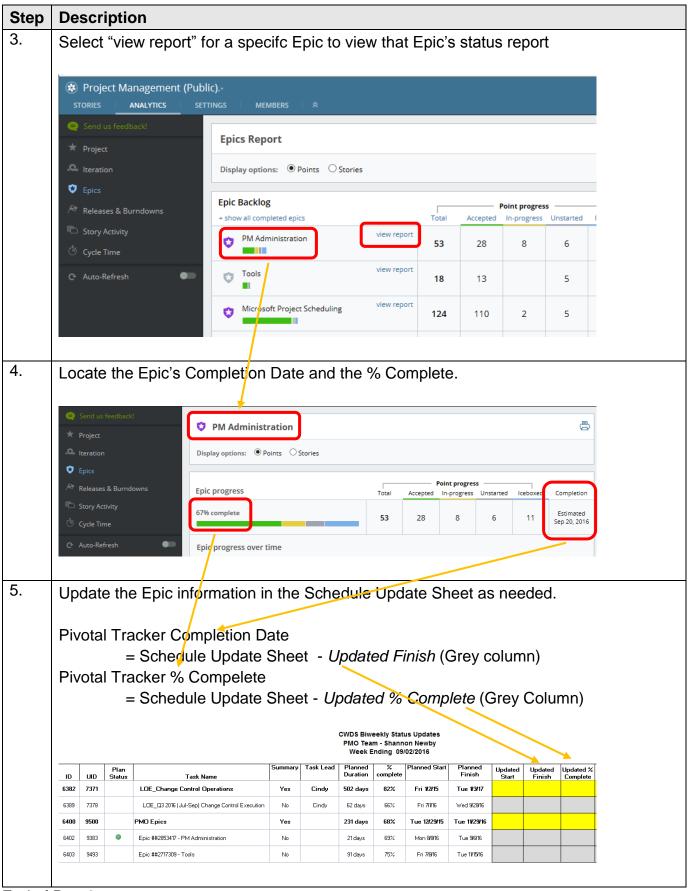

## Part 2: Locate the Epic Status Information in Pivotal Tracker

End of Part 2

Part 3: Adding Epics to the Master Schedule.

#### Step Description 1. Epics that are not on the Master Schedule are added through the Schedule Update Sheets. The information needed to add an Epic to the Master Schedule is: Task Name: Format "Epic" + Epic ID + "-" + Epic Name Epic Start Date: See instructions below Epic Finish Date: See instructions in Part 2 above Epic % Complete: See instructions in Part 2 above For Epic *PM Administration*, the Task Name is: Epic ##2853417 - PM Administration CWDS Biweekly Status Updates PMO Team - Shannon Newby Week Ending 09/02/2016 Planned Star Updated % Complete complete ID LIID Task Name 6382 7371 Tue 1/3/17 6389 7378 LOE, Q3 2016 (Jul-Sep) Change Control Execution No 62 days 66% Fri 7/1/16 Wed 9/28/16 231 days 6402 9383 Epic ##2853417 - PM Administration No 21 days 69% Mon 8/8/16 Tue 9/6/16 6403 91 days 6404 9494 Epic ##2372789 - Microsoft Project Scheduling No 119 days 95% Mon 3/7/16 Tue 8/23/16 Epic ##2250456 - PM Reporting Tue 11/1/16 6410 9382 208 days Thu 1/7/16 Epic ##2853417 - PM Administration 2. Epics with active stories - the Start date for Epics is the start date of the iteration/Sprint where the first completed story (of the stories assigned to the Epic) was accepted. For Epic Epic ##2250456 - PM Reporting, Story REPORT 8 - Define a common method for conducting sprint retrospectives was accepted on 1/25/16, which was during PMO Sprint 1, which started on 1/13/2016. So the start date for Epic Epic ##2250456 - PM Reporting is 1/13/2016 See presentation *Tracking Epics in the Master Schedule* for a overview of locating the Epic Start Date.