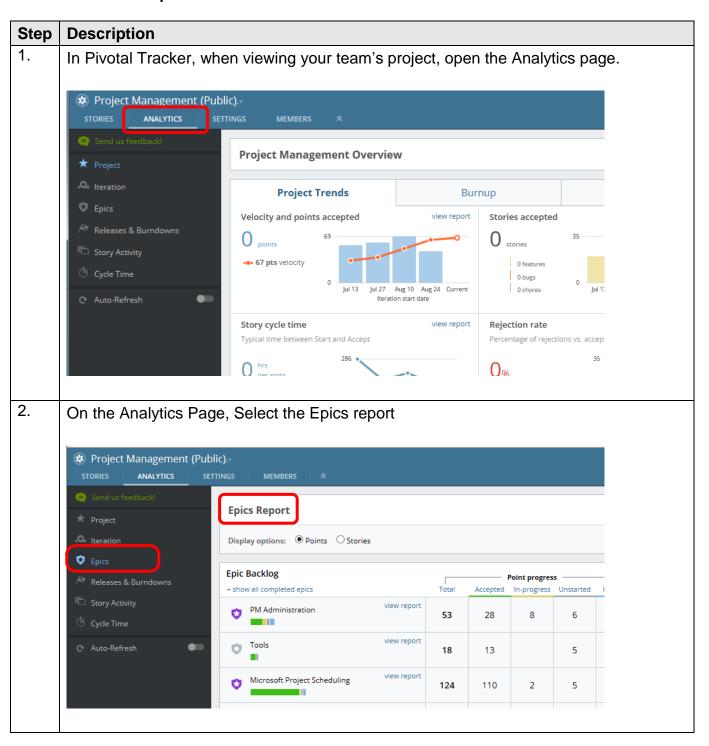

## Part 2: Locate the Epic Status Information in Pivotal Tracker

End of Part 2

Part 3: Adding Epics to the Master Schedule.